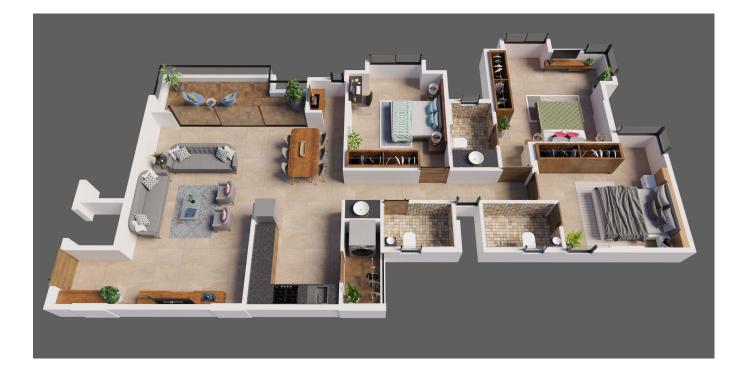

rity cabin to each flat
- 24hrs CCTV camera and video door phone for your safety
- Future proof open & covered stack parking two per flat with charging facility for electric vehicles
- Battery backup for common area

#### HARMONY ENCLAVE

3 B H K U L T R A FINE RESIDENCES



### ON THE ROOF

- Gazebo
- Stargazing deck
- Senior citizen area
- Open yoga deck
- Open lounge
- Projection screen
- Performance stage
- Pantry counter for small parties

## SALIENT FEATURES

- Building open from all sides
- Premium area, centrally located
- Quiet and upscale neighborhood
- Flood free area
- Close to administrative units such as: Collectorate Police HQ Main administrative building Judicial complex Central govt offices
- 2 KM away from CBS and Railway station
- Prime medical destinations within 1 km





### HARMONY ENCLAVE 3 BHK ULTRA FINE RESIDENCES





### HARMONY ENCLAVE 3 BHK ULTRA FINE RESIDENCES



### HARMONY ENCLAVE ULTRA FINE RESIDENCES

#### Architect

Avinash Patil & Associates Architect & Planning Consultant Developer

Mr. Sunil Patil Padmapriya Builders & Developers Contractor

Mr. Kaushal Patil Millennium Landmarks Pvt. Ltd.

**Rera No.** P53000051147



Harmony Enclave, R.S.No. 818/3B, E ward, Behind Circuit House, Karande Mala, Tarabai Park, Kolhapur, Maharashtra - 416005

Sales : 7767 9748 40

#### Website: www.harmonyenclave.in

Disclaimer: The plans, specifications, images and other details here in are only indicative and the developer / promoter reserves the right to change any or all of these in the interest of the development as per applicable rules and regulati