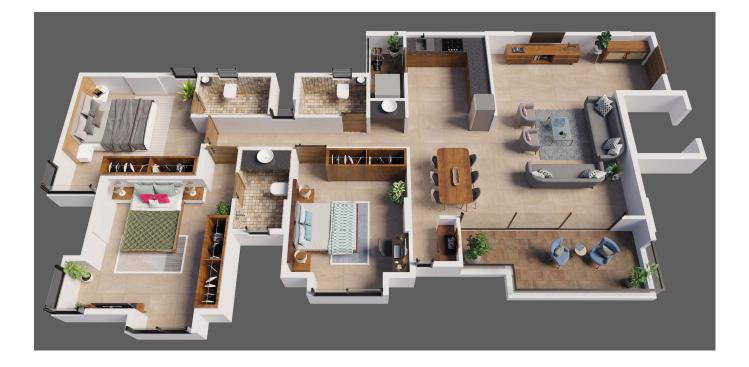

door phone for your safety
- Future proof open & covered stack parking two per flat with charging facility for electric vehicles
- Battery backup for common area

#### HARMONY ENCLAVE

3 B H K U L T R A FINE RESIDENCES



### ON THE ROOF

- Gazebo
- Stargazing deck
- Senior citizen area
- Open yoga deck
- Open lounge
- Projection screen
- Performance stage
- Pantry counter for small parties

## SALIENT FEATURES

- Building open from all sides
- Premium area, centrally located
- Quiet and upscale neighborhood
- Flood free area
- Close to administrative units such as: Collectorate Police HQ Main administrative building Judicial complex Central govt offices
- 2 KM away from CBS and Railway station
- Prime medical destinations within 1 km





### HARMONY ENCLAVE 3 BHK ULTRA FINE RESIDENCES





### HARMONY ENCLAVE 3 BHK ULTRA FINE RESIDENCES



### HARMONY ENCLAVE ULTRA FINE RESIDENCES

#### Architect

Avinash Patil & Associates Architect & Planning Consultant Developer

Mr. Sunil Patil Padmapriya Builders & Developers Contractor

Mr. Kaushal Patil Millennium Landmarks Pvt. Ltd.

**Rera No.** P53000051147



Harmony Enclave, R.S.No. 818/3B, E ward, Behind Circuit House, Karande Mala, Tarabai Park, Kolhapur, Maharashtra - 416005

Sales : 7767 9748 40

#### Website: www.harmonyenclave.in

Disclaimer: The plans, specifications, images and other details here in are only indicative and the developer / promoter reserves the right to change any or all of these in the interest of the development as per applicable rules and regulations. This printed material does not constitute an off