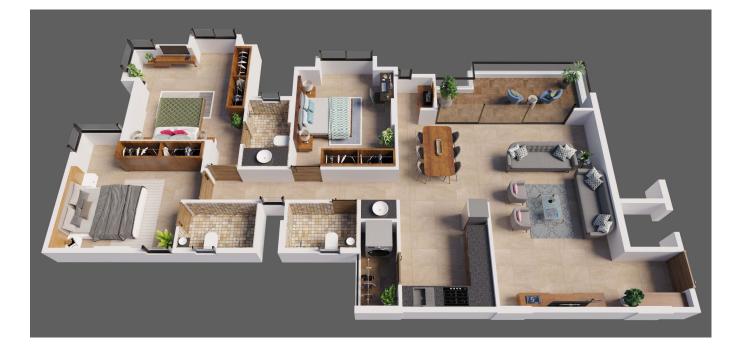

oor phone for your safety
- Future proof open & covered stack parking two per flat with charging facility for electric vehicles
- Battery backup for common area

#### HARMONY ENCLAVE

3 B H K U L T R A FINE RESIDENCES



### ON THE ROOF

- Gazebo
- Stargazing deck
- Senior citizen area
- Open yoga deck
- Open lounge
- Projection screen
- Performance stage
- Pantry counter for small parties

## SALIENT FEATURES

- Building open from all sides
- Premium area, centrally located
- Quiet and upscale neighborhood
- Flood free area
- Close to administrative units such as: Collectorate Police HQ Main administrative building Judicial complex Central govt offices
- 2 KM away from CBS and Railway station
- Prime medical destinations within 1 km





### HARMONY ENCLAVE 3 BHK ULTRA FINE RESIDENCES





### HARMONY ENCLAVE 3 BHK ULTRA FINE RESIDENCES



### HARMONY ENCLAVE ULTRA FINE RESIDENCES

#### Architect

Avinash Patil & Associates Architect & Planning Consultant Developer

Mr. Sunil Patil Padmapriya Builders & Developers Contractor

Mr. Kaushal Patil Millennium Landmarks Pvt. Ltd.

**Rera No.** P53000051147



Harmony Enclave, R.S.No. 818/3B, E ward, Behind Circuit House, Karande Mala, Tarabai Park, Kolhapur, Maharashtra - 416005

Sales : 7767 9748 40

#### Website: www.harmonyenclave.in

Disclaimer: The plans, specifications, images and other details here in are only indicative and the developer / promoter reserves the right to change any or all of these in the interest of the development as per applicable rules and regulations. This printed material does not constitute an offer