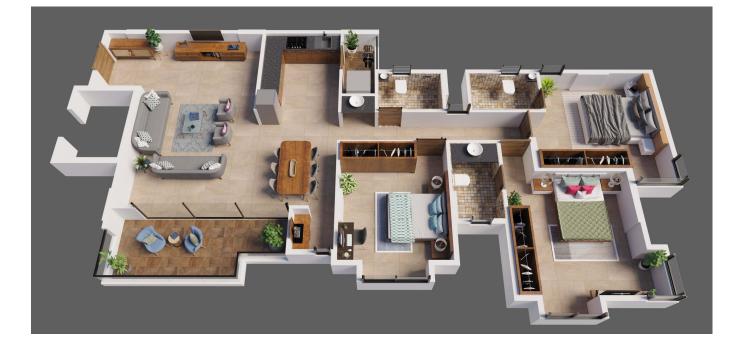

ty cabin to each flat
- 24hrs CCTV camera and video door phone for your safety
- Future proof open & covered stack parking two per flat with charging facility for electric vehicles
- Battery backup for common area

#### HARMONY ENCLAVE

3 B H K U L T R A FINE RESIDENCES



### ON THE ROOF

- Gazebo
- Stargazing deck
- Senior citizen area
- Open yoga deck
- Open lounge
- Projection screen
- Performance stage
- Pantry counter for small parties

## SALIENT FEATURES

- Building open from all sides
- Premium area, centrally located
- Quiet and upscale neighborhood
- Flood free area
- Close to administrative units such as: Collectorate Police HQ Main administrative building Judicial complex Central govt offices
- 2 KM away from CBS and Railway station
- Prime medical destinations within 1 km





### HARMONY ENCLAVE 3 BHK ULTRA FINE RESIDENCES





### HARMONY ENCLAVE 3 BHK ULTRA FINE RESIDENCES



### HARMONY ENCLAVE ULTRA FINE RESIDENCES

#### Architect

Avinash Patil & Associates Architect & Planning Consultant Developer

Mr. Sunil Patil Padmapriya Builders & Developers Contractor

Mr. Kaushal Patil Millennium Landmarks Pvt. Ltd.

**Rera No.** P53000051147



Harmony Enclave, R.S.No. 818/3B, E ward, Behind Circuit House, Karande Mala, Tarabai Park, Kolhapur, Maharashtra - 416005

Sales : 7767 9748 40

#### Website: www.harmonyenclave.in

Disclaimer: The plans, specifications, images and other details here in are only indicative and the developer / promoter reserves the right to change any or all of these in the interest of the development as per applicable rules and regulation